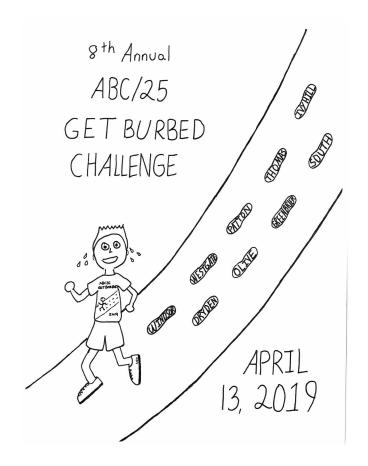

For a little inspiration, here is the winning design from last year:

If you have questions concerning the rules, please send an email to <a href="mailto:abc25challenge@gmail.com">abc25challenge@gmail.com</a>. Please be sure to include "T-shirt Design jmichallenge@gmail.comChallenge" in the subject line.